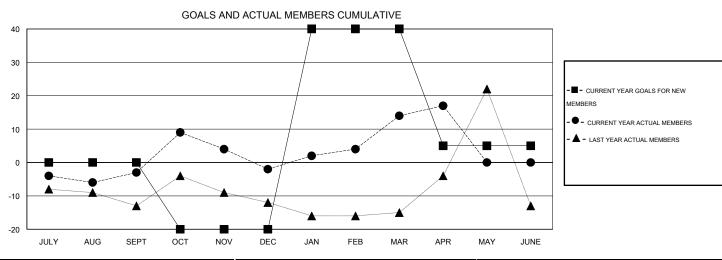

## MONTHLY MEMBERSHIP PROGRESS REPORT

District 118 K

Results as of: 4/30/2016

GMT: Ton Soeters LOCATION TURKEY GMT CA 4

|               |                  | Clubs            |                  |                  | Members               |                    |                                     |                    |                  |  |
|---------------|------------------|------------------|------------------|------------------|-----------------------|--------------------|-------------------------------------|--------------------|------------------|--|
|               | RESUL            | TS FOR 2015-2016 | i                |                  | RESULTS FOR 2015-2016 |                    |                                     |                    |                  |  |
| QUARTER       | NEW CLUB<br>GOAL | NEW CLUBS        | DROPPED<br>CLUBS | NET<br>GAIN/LOSS | QUARTER               | NEW MEMBER<br>GOAL | CHARTER AND<br>NEW MEMBERS<br>ADDED | DROPPED<br>MEMBERS | NET<br>GAIN/LOSS |  |
| JULY/AUG/SEPT | 0                | 0                | 0                | 0                | JULY/AUG/SEPT         | 0                  | 4                                   | 7                  | -3               |  |
| OCT/NOV/DEC   | 0                | 0                | 1                | -1               | OCT/NOV/DEC           | -20                | 17                                  | 16                 | 1                |  |
| JAN/FEB/MAR   | 1                | 0                | 0                | 0                | JAN/FEB/MAR           | 60                 | 22                                  | 6                  | 16               |  |
| APR/MAY/JUNE  | 0                | 0                | 0                | 0                | APR/MAY/JUNE          | -35                | 10                                  | 7                  | 3                |  |